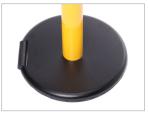

## RollerSafety 250

## DURABILITY AND EASY DEPLOYMENT



RollerSafety 250 combines the heavy duty construction of .055 gauge steel and solid cast iron base with the convenience of a roller base for fast, easy deployment. These features make the RollerSafety ideal for tough working environments where barriers have to be set up and taken down regularly. The post unscrews from the base so this product can be quickly broken down and stored flat when not in use.







Heavy duty .055 gauge steel



Cast iron base with replaceable anti scuff cover

## **SPECIFICATIONS**

Height: 40"
Weight: 22lbs
Post 0D: 2.5"
Base Diameter: 14"

Construction: Post - .055 gauge steel Base - cast iron

Color Options: Yellow, Red, Orange

Belt Length: 11' or 13'

Belt Material: Heavy duty woven nylon

Belt Colors: 40 colors and safety messages from stock

Belt Printing: Screen or digital sublimation printing of

designs and logos available

Packaging: Ships flat packed or assembled

Assembly: Simple assembly, no tools required

Warranty: 3 year warranty



Long length high visibility belts and safety messages



Phone: 877.977.7657 Email: sales@queuesolutions.com Website: www.queuesolutions.com