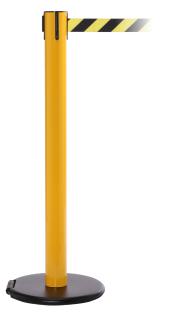

## RollerSafety 250

## DURABILITY AND EASY DEPLOYMENT

RollerSafety 250 combines the heavy duty construction of .055 gauge steel and solid cast iron base with the convenience of a roller base for fast, easy deployment. These features make the RollerSafety ideal for tough working environments where barriers have to be set up and taken down regularly. The post unscrews from the base so this product can be quickly broken down and stored flat when not in use.

## **SPECIFICATIONS**

Height: 40"
Weight: 22lbs
Post 0D: 2.5"
Base Diameter: 14"

Construction: Post - .055 gauge steel Base - cast iron

Color Options: Yellow, Red, Orange

Belt Length: 11' or 13'

Belt Material: Heavy duty woven nylon