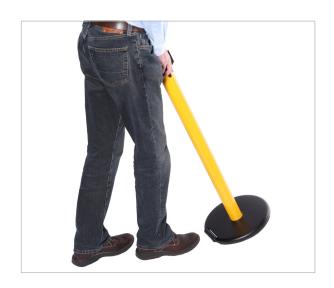

## DURABILITY AND EASY DEPLOYMENT

RollerSafety 250 combines the heavy duty construction of .055 gauge steel and solid cast iron base with the convenience of a roller base for fast, easy deployment. These features make the RollerSafety ideal for tough working environments where barriers have to be set up and taken down regularly. The post unscrews from the base so this product can be quickly broken down and stored flat when not in use.